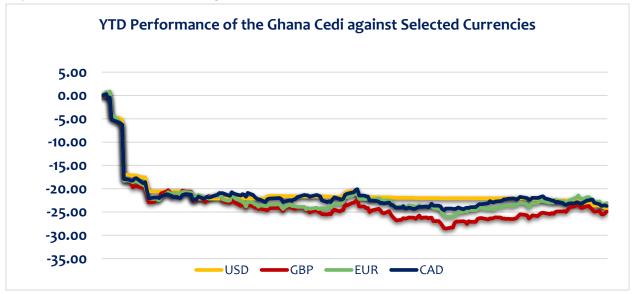

Headline inflation recorded mixed performance for the first part of the year to settle at 43.1% in July from a peak of 54.1% in December last year. Inflation subsequently took a downward trend from August and ended the year at a 20-month low of 23.2%, well below the Bank of Ghana's end-of-year inflation target of 31.3%. The decline in headline inflation could be attributable to a tight monetary policy stance and exchange rate stability.

# **Inflation Developments**

Headline inflation dropped to a 20-month low of 23.2% in December 2022, from 53.6% in January. Despite the significant drop in inflation in December 2023 the average inflation rate for 2023 remained elevated at 40.28%, representing an 8.81% increase compared to the 2022 average rate of 31.36%.