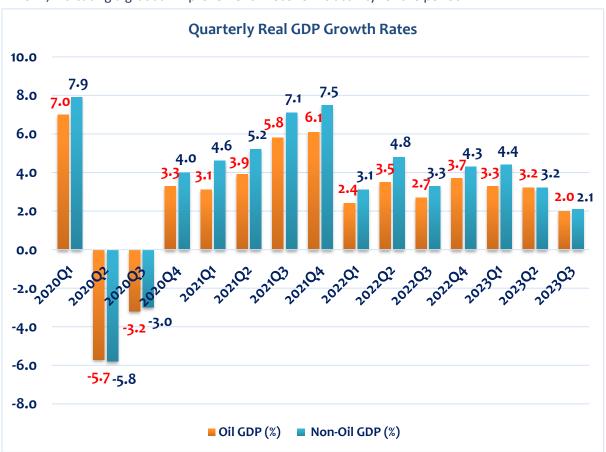

# **Exchange Rates Development**

The pressure on the Ghana Cedi continued in the review year, resulting in depreciations of 27.81%, 31.86% and 30.33% against the USD, GBP and the Euro respectively. In 2022 the depreciation rates were 29.97%, 21.19% and 25.34% against the USD, GBP, and Euro respectively. These depreciation rates showed an improvement in the USD segment but a deterioration in the GBP and Euro zones.