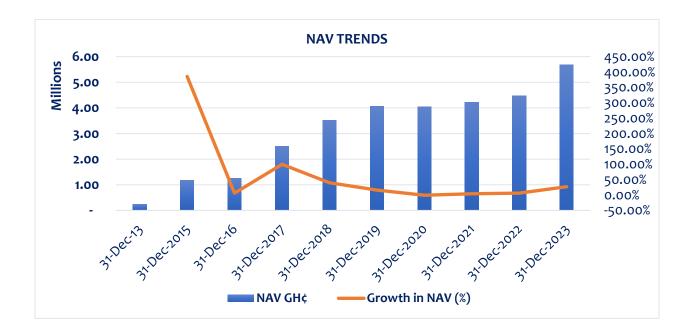

# **Fund Performance**

Despite the economic challenges, your Fund posted an impressive return of 25.00% for the year, with a net assets value of GH¢5,692,112.37. The Fund's impressive performance for the year was attributable to the performance of its foreign-listed equities in the portfolio.

The Net Assets Value (NAV) of the Fund recorded a year-on-year growth of 27.20%, from GH¢4,475,328.01 in 2022 to GH¢5,692,612 in 2023. Investors in the Fund remained unchanged at 499 shareholders. Additional funds of GH¢48,718.82 came in as deposits for the period under review.