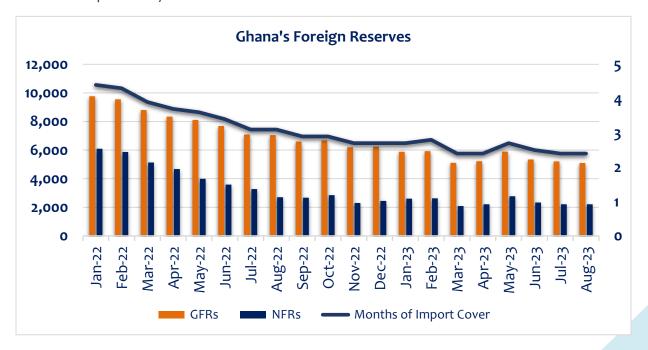

# **Foreign Reserves**

Gross International Reserves (excluding encumbered assets and petroleum funds) improved to US\$3.7 billion equivalent to 1.1 months of import cover as at December 2023, compared with US\$1.5 billion (0.6 months of import cover) recorded at the end of December 2022.