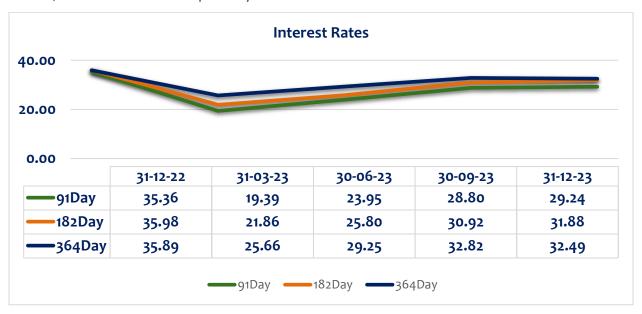

Yields on short-term Government of Ghana treasury securities were quite high during the year, after recording steep declines in the first quarter of the year. The upward trend in the treasury rates was on the back of the Government's sustained borrowing appetite in the primary market to retire maturing securities and bridge its financing gap. The 91-day, 182-day and 364-day Treasury bills ended the year with rates of 29.24%, 31.88% and 32.49% respectively, compared to end-of-year rates of 35.36%, 35.98%, and 35.89% respectively in 2022. The Monetary Policy Committee of the Bank of Ghana (BoG)

# **Interest Rate Developments**

Yields on short-term Government securities recorded sharp increases after recording steep declines in the first quarter of the year. The 91-day, 182-day and 364-day Treasury bills ended the year with rates of 29.24%, 31.88% and 32.49% respectively.