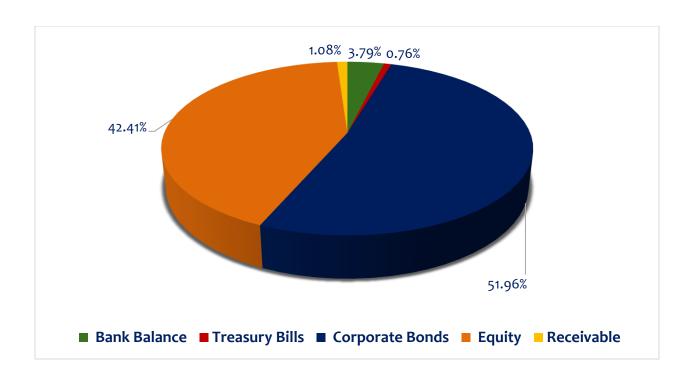

### **Asset Allocation**

As of the end of the year 2023, Treasury Bills constituted 0.76% of the Fund's Portfolio while Listed Equities constituted 42.41%. Corporate Bonds and Cash constituted 51.96% and 3.79% respectively of the total Portfolio. The Fund had 1.08% of its assets in Receivables.