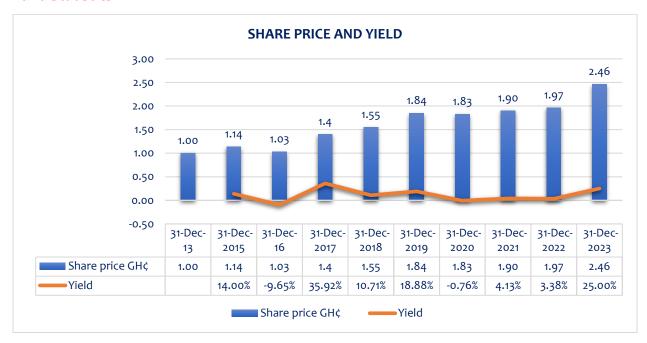

# **Fund Performance**

Despite the economic challenges, your Fund posted an impressive return of 25.00% for the year, with a net assets value of GH¢5,692,112.37. The Fund's impressive performance for the year was attributable to the performance of its foreign-listed equities in the portfolio.

# **Fund Performance**

Distinguished Shareholders, Your Fund posted a return of 25.00% in 2023, which compares favourably with a return of 3.38% recorded in 2022. The Fund's performance was boosted by dividend payments and capital gains from the foreign-listed equities in the portfolio.