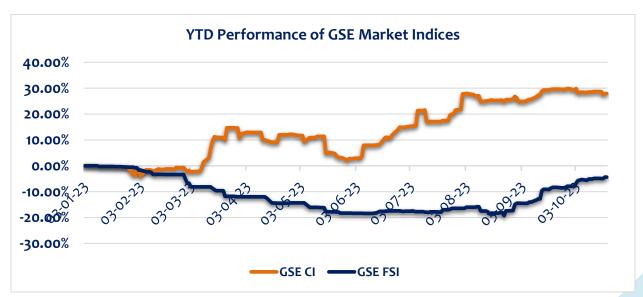

# **Stock Market Performance**

Ghana's stock market closed on a positive note for the year on the back of price gains in nine (9) counters. The Ghana Stock Exchange Composite Index (GSE-CI) posted a gain of 28.08% as of the end of the year, 2023 compared with a loss of 12.38% in 2022. The Ghana Stock Exchange Financial Stocks Index (GSE-FSI) however posted a loss of 7.36%, compared with a gain of 4.61% a year ago.