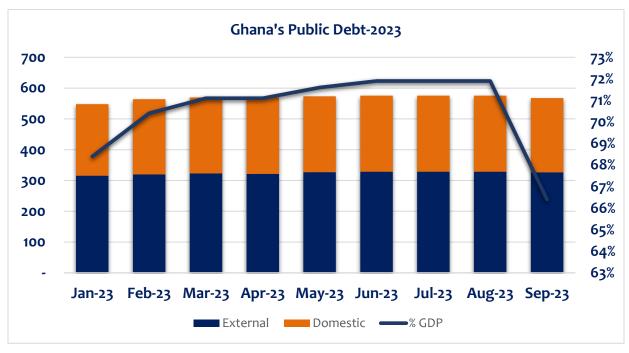

te the significant drop in inflation in December 2023 the average inflation rate for 2023 remained elevated at 40.28%, representing an 8.81% increase compared to the 2022 average rate of 31.36%.



# **Interest Rate Developments**

Yields on short-term Government securities recorded sharp increases after recording steep declines in the first quarter of the year. The 91-day, 182-day and 364-day Treasury bills ended the year with rates of 29.24%, 31.88% and 32.49% respectively.



# **Foreign Reserves**

Gross International Reserves (excluding encumbered assets and petroleum funds) improved to US\$3.7 billion equivalent to 1.1 months of import cover as at December 2023, compared with US\$1.5 billion (0.6 months of import cover) recorded at the end of December 2022.



### **Public Debt**





# **Stock Market Performance**

Ghana's stock market closed on a positive note for the year on the back of price gains in nine (9) counters. The Ghana Stock Exchange Composite Index (GSE-CI) posted a gain of 28.08% as of the end of the year, 2023 compared with a loss of 12.38% in 2022. The Ghana Stock Exchange Financial Stocks Index (GSE-FSI) however posted a loss of 7.36%, compared with a gain of 4.61% a year ago.



# **Industry Review**

The securities industry continued to be faced with relatively huge redemption requests on the back of challenging economic conditions and difficulties in the industry. The Securities and Exchange Commission (SEC) has come out with a Risk Classification and Colour Coding (RCCC) Framework to enable the Commission to deploy appropriate risk-based supervi